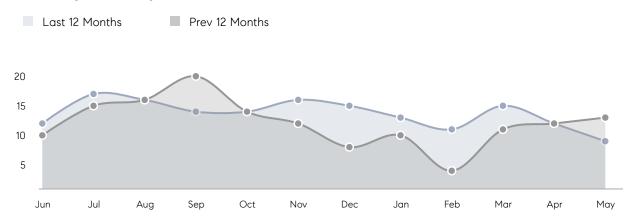

Houses         | AVERAGE DOM        | 18        | 9         | 100%     |
|                | % OF ASKING PRICE  | 103%      | 106%      |          |
|                | AVERAGE SOLD PRICE | \$507,333 | \$622,500 | -19%     |
|                | # OF CONTRACTS     | 12        | 12        | 0%       |
|                | NEW LISTINGS       | 7         | 14        | -50%     |
| Condo/Co-op/TH | AVERAGE DOM        | -         | -         | -        |
|                | % OF ASKING PRICE  | -         | -         |          |
|                | AVERAGE SOLD PRICE | -         | -         | -        |
|                | # OF CONTRACTS     | 0         | 0         | 0%       |
|                | NEW LISTINGS       | 0         | 0         | 0%       |

## Maywood

#### MAY 2023

#### Monthly Inventory



### Contracts By Price Range





### Listings By Price Range

COMPASS

 $\sim$   $\sim$   $\sim$   $\sim$   $\sim$ / / / / / / / //// | | | | | / ------

Compass makes no representations or warranties, express or implied, with respect to future market conditions or prices of residential product at the time the subject property or any competitive property is complete and ready for occupancy or with respect to any report, study, finding, recommendation or other information provided by Compass herein. Moreover, no warranty, express or implied, is made or should be assumed regarding the accuracy, adequacy, completeness, legality, reliability, merchantability or fitness for a particular purpose of any information, in part or whole, contained herein. All material is presented with the underst