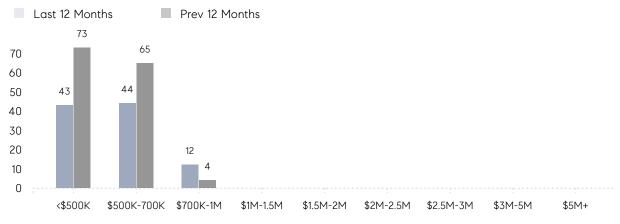

| 18        | 9         | 100%     |
|                | % OF ASKING PRICE  | 103%      | 106%      |          |
|                | AVERAGE SOLD PRICE | \$507,333 | \$622,500 | -19%     |
|                | # OF CONTRACTS     | 12        | 12        | 0%       |
|                | NEW LISTINGS       | 7         | 14        | -50%     |
| Condo/Co-op/TH | AVERAGE DOM        | -         | -         | -        |
|                | % OF ASKING PRICE  | -         | -         |          |
|                | AVERAGE SOLD PRICE | -         | -         | -        |
|                | # OF CONTRACTS     | 0         | 0         | 0%       |
|                | NEW LISTINGS       | 0         | 0         | 0%       |

## Maywood

#### MAY 2023

#### Monthly Inventory



### Contracts By Price Range





### Listings By Price Range

COMPASS

 $\sim$   $\sim$   $\sim$   $\sim$   $\sim$ / / / / / / / //// | | | | | / ------

Compass makes no representations or warranties, express or implied, with respect to future market conditions or prices of residential product at the time the subject property or any competitive property is complete and ready for occupancy or with respect to any report, study, finding, recommendation or other information provided by Compass herein. Moreover, no warranty, express or implied, is made or should be assumed regarding the accuracy, adequacy, completeness, legality, reliability, merchantability or fitness for a particular purpose of any information, in part or whole, contained herein. All material is presented with the understanding that Compass shall not be